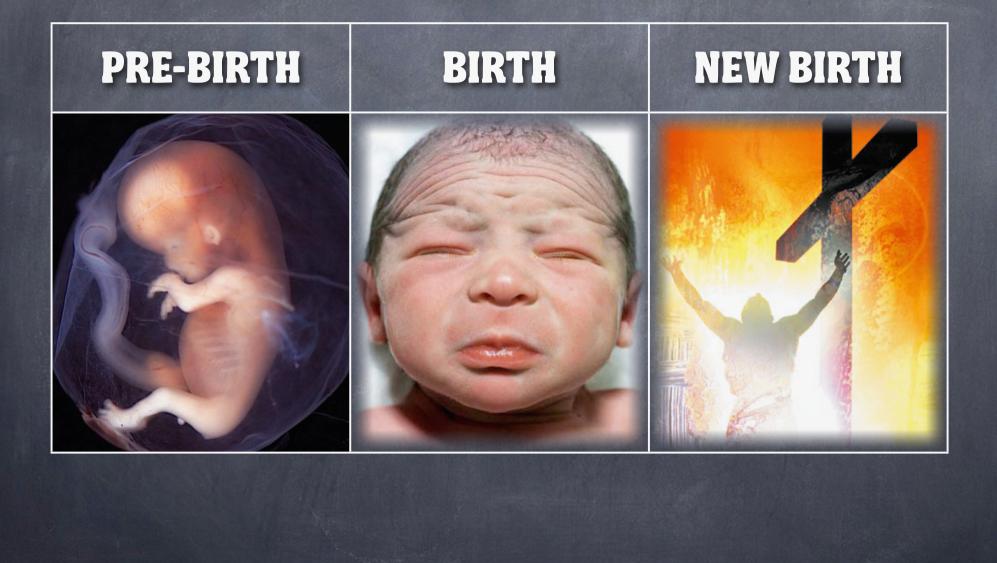

They will then witness progressive RESTORATION of those coming to WHOLENESS and MATURITY in Messiah! There are THREE foundational events in the lives of SRA/DID survivors ... 1.000.0

# THREE foundational events:

- PRE-conception rituals,
- Spiritual DEATH at conception and BIRTH,
- Spiritual DEATH and the NEW-BIRTH identity.