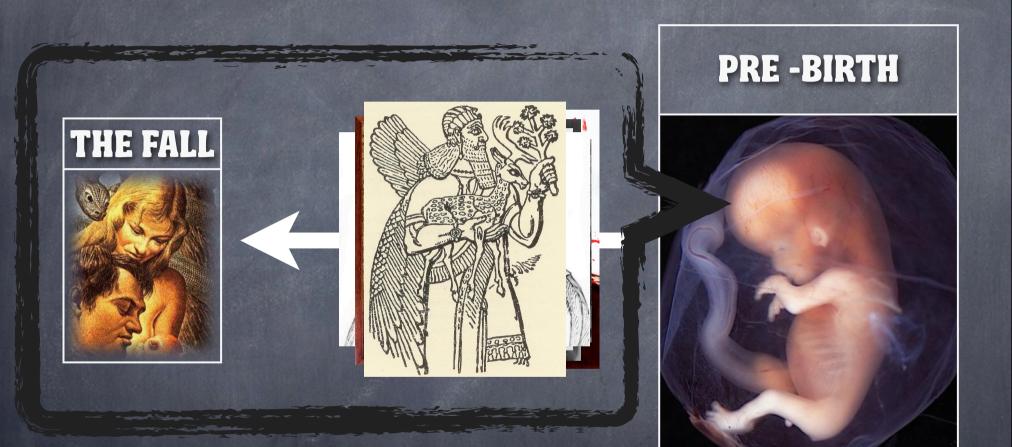

# THREE foundational events:

- PRE-conception rituals,
- Spiritual DEATH at conception and BIRTH,
- Spiritual DEATH and the NEW-BIRTH identity.

## PRE-conception RITUALS

#### PRE-CONCEPTION

 When a child is subjected to satanic ritual abuse the FIRST thing they do is to APPLY the five "I WILL's" of satan (Isaiah 14:2–14),