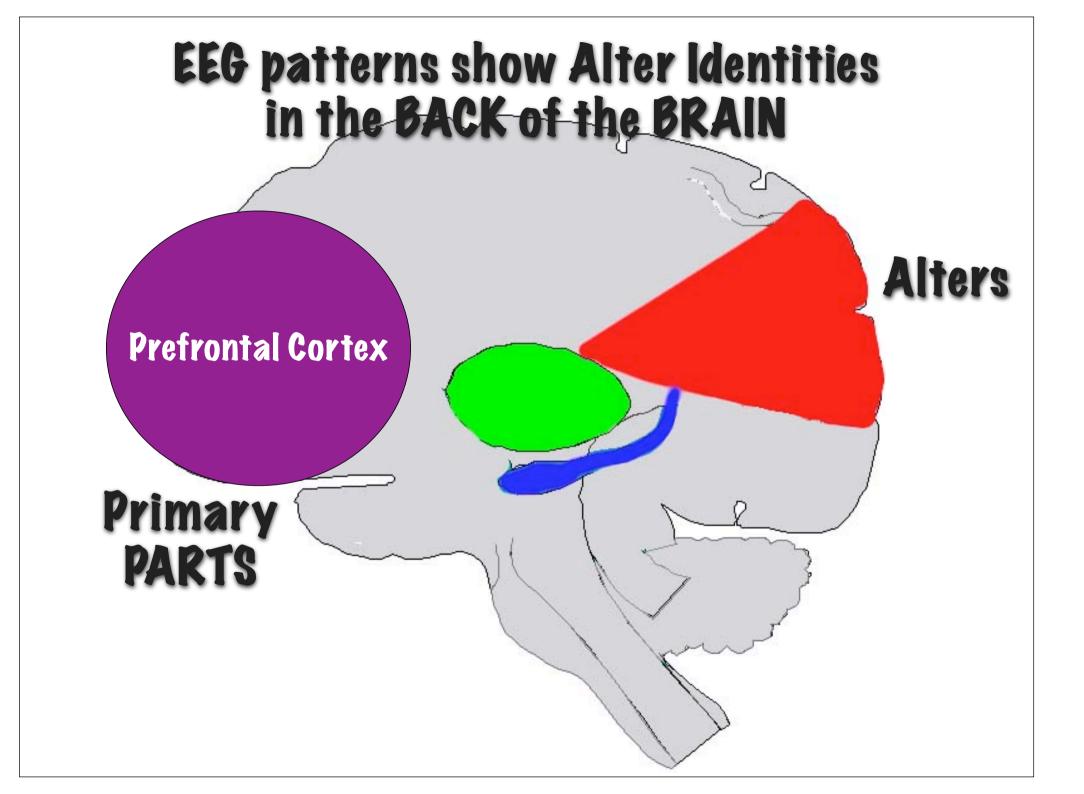

#### Neshamah is the GOD-imparted capacity to know and connect with HIM and His LIFE!

 In counseling, ESPECIALLY DID/ SRA, it is
 important to understand
 NESHAMAH,

When working with SURVIVORS this understanding is essential to knowing if you are working with the foundational CORE identity of a person's SPIRIT ... or in the realm of the SOUL.

The SOUL is the domain of the MIND and intellect,

# Where all programming is STRUCTURED,

#### Programming is ANCHORED:

Soul NESHAMAH

All programming is ANCHORED to that realm of the HUMAN spirit that remains dissociated. **DEFILED**, and not yet sanctified,

It is at the level of the HUMAN SPIRIT where GENERATIONAL principalities and powers are attached, which drives the "programming" and so profoundly affects the mind, emotions, and the will.