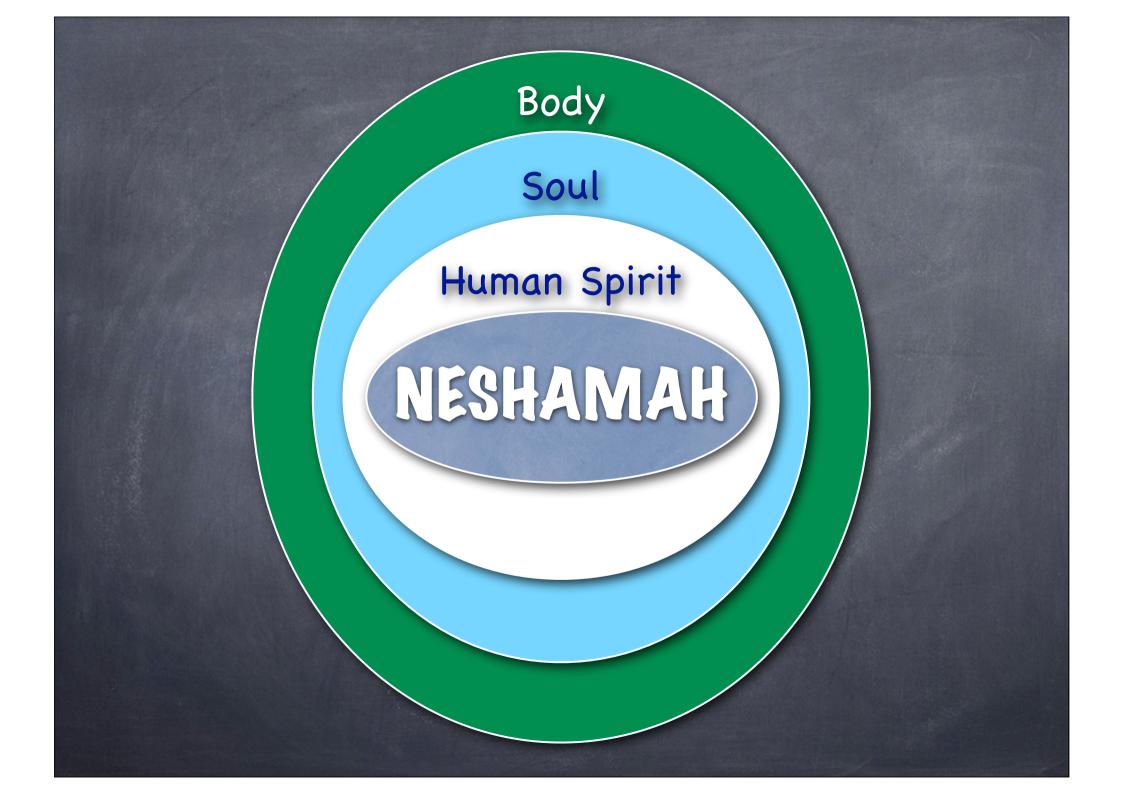

### "CORE"

- There is a CORE of the SOUL which is your personality – the person GOD created you from the beginning,
- There is a CORE of the SPIRIT we call this NESHAMAH,

## "Ne'sh'mah"

- Strong's Hebrew 5397, meaning:
- "Breath"
- "Spirit" (NOT the same as RU'ACH)
- NESHAMAH is the GOD-created breath of LIFE.

7 Then the LORD GOD formed man from the dust of the ground and breathed into his nostrils the breath or spirit of life [NESHAMAH], and man became a living being.

## "Ne'sh'mah"

NESHAMAH is SEPARATE from our human spirit and human soul,

## "Ne'sh'mah"

NESHAMAH is the GOD-given capacity to know, perceive, and understand.