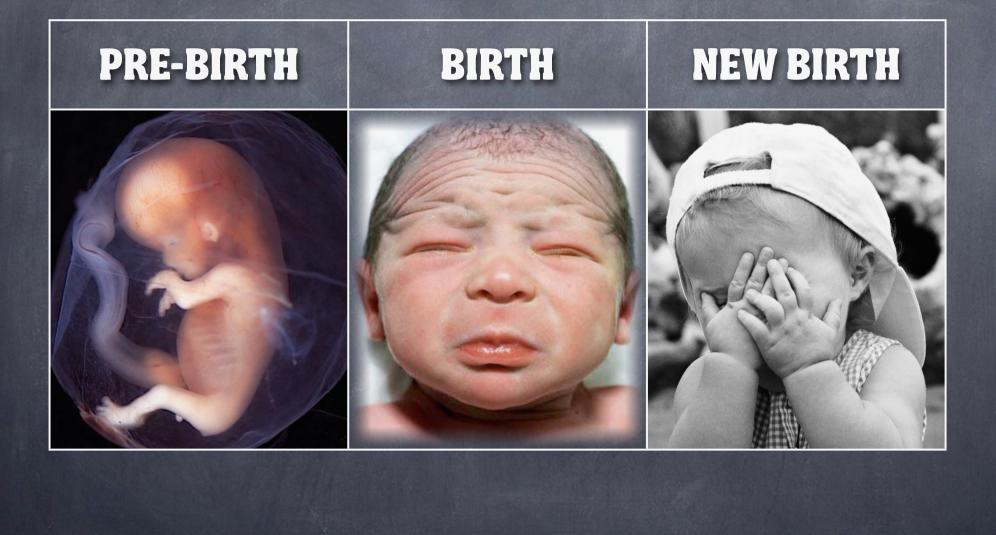

## New-Birth IDENTITY

This is the
 PRIMARY target of
 the enemy is to
 LEGALLY POSSESS
 the child in
 spiritual death,

N-BIRTH Identity:

----

# NEW-BIRTH Identity:

 Positionally in Christ this spiritual connection (NESHAMAH connected to GOD)
 cannot be completely
 broken,

# NEW-BIRTH Identity:

- The spiritual blueprint and template for all programming is installed at new-birth. This incorporates:
- The pre-conception and conception rituals, curses, and generational iniquity;
- Which is deeply embedded and attached to the new-birth identity.