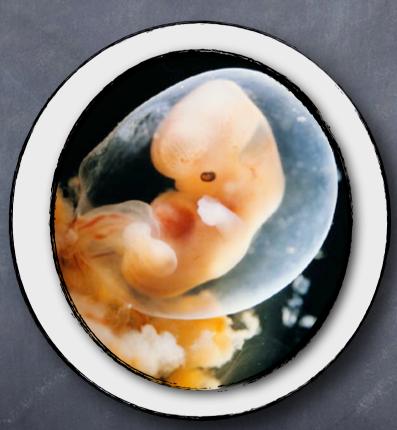

# THREE foundational events:

- PRE-conception rituals,
- Spiritual DEATH at conception and BIRTH,
- Spiritual DEATH and the NEW-BIRTH identity.

### PRE-Birth Attachments