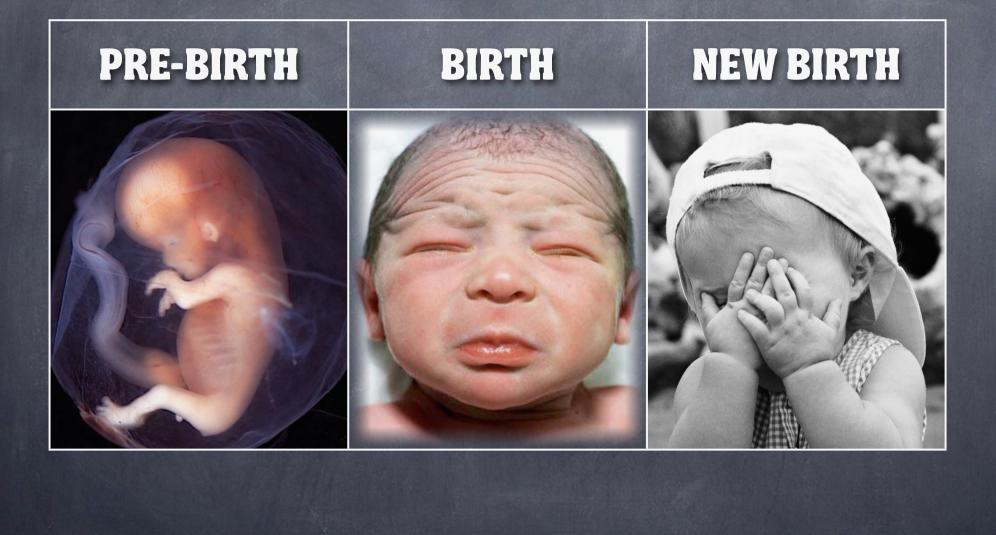

# THREE foundational events:

- PRE-conception rituals,
- Spiritual DEATH at conception and BIRTH,
- Spiritual DEATH and the NEW-BIRTH identity.