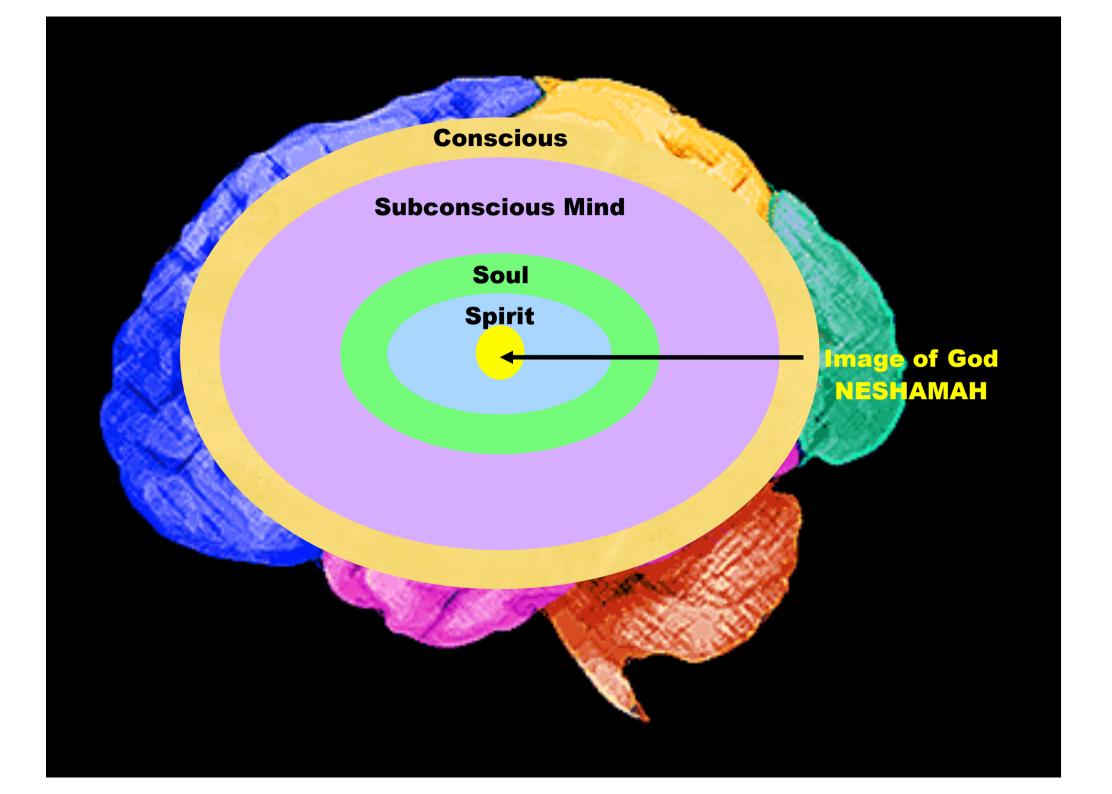

### "CORE"

- There is a CORE of the SOUL which is your personality – the person GOD created you from the beginning,
- There is a CORE of the SPIRIT we call this NESHAMAH,

## "Ne'sh'mah"

NESHAMAH is SEPARATE from our human spirit and human soul,

## "Ne'sh'mah"

NESHAMAH is the GOD-given capacity to know, perceive, and understand.

#### Neshamah is the GOD-imparted capacity to know and connect with HIM and His LIFE!

 In counseling, ESPECIALLY DID/ SRA, it is
 important to understand
 NESHAMAH,

When working with SURVIVORS this understanding is essential to knowing if you are working with the foundational CORE identity of a person's SPIRIT ... or in the realm of the SOUL.