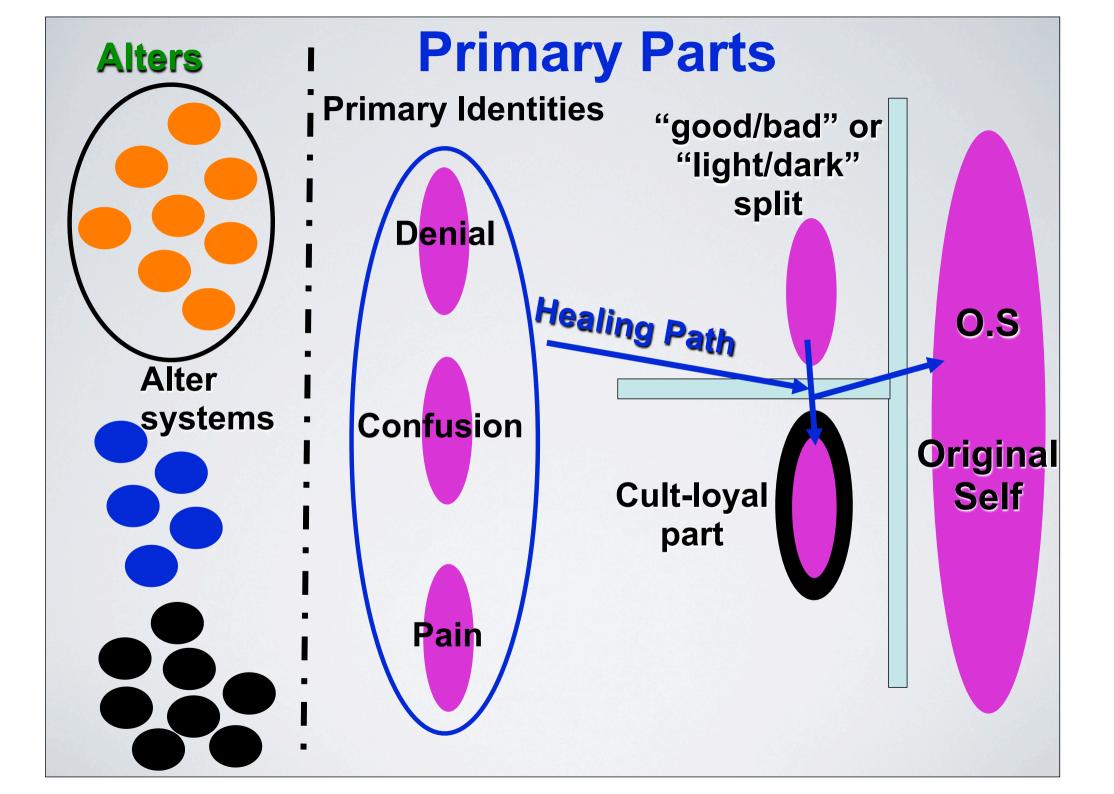

#### Neshamah is the GOD-imparted capacity to know and connect with HIM and His LIFE!

 In counseling, ESPECIALLY DID/ SRA, it is
 important to understand
 NESHAMAH,

When working with SURVIVORS this understanding is essential to knowing if you are working with the foundational CORE identity of a person's SPIRIT ... or in the realm of the SOUL.

The SOUL is the domain of the MIND and intellect,

# Where all programming is STRUCTURED,

#### Programming is ANCHORED:

Soul NESHAMAH

All programming is ANCHORED to that realm of the HUMAN spirit that remains dissociated. **DEFILED**, and not yet sanctified,

It is at the level of the HUMAN SPIRIT where GENERATIONAL principalities and powers are attached, which drives the "programming" and so profoundly affects the mind, emotions, and the will.

#### The CORE trauma and memory is in NESHAMAH!

It is at
 NESHAMAH
 that COMPLETE
 HEALING and
 INTEGRATION
 takes place!

9 But, on the contrary, as the Scripture says, What eye has not seen and ear has not heard and has not entered into the heart of man, [all that] GOD has prepared (made and keeps ready) for those who love Him.