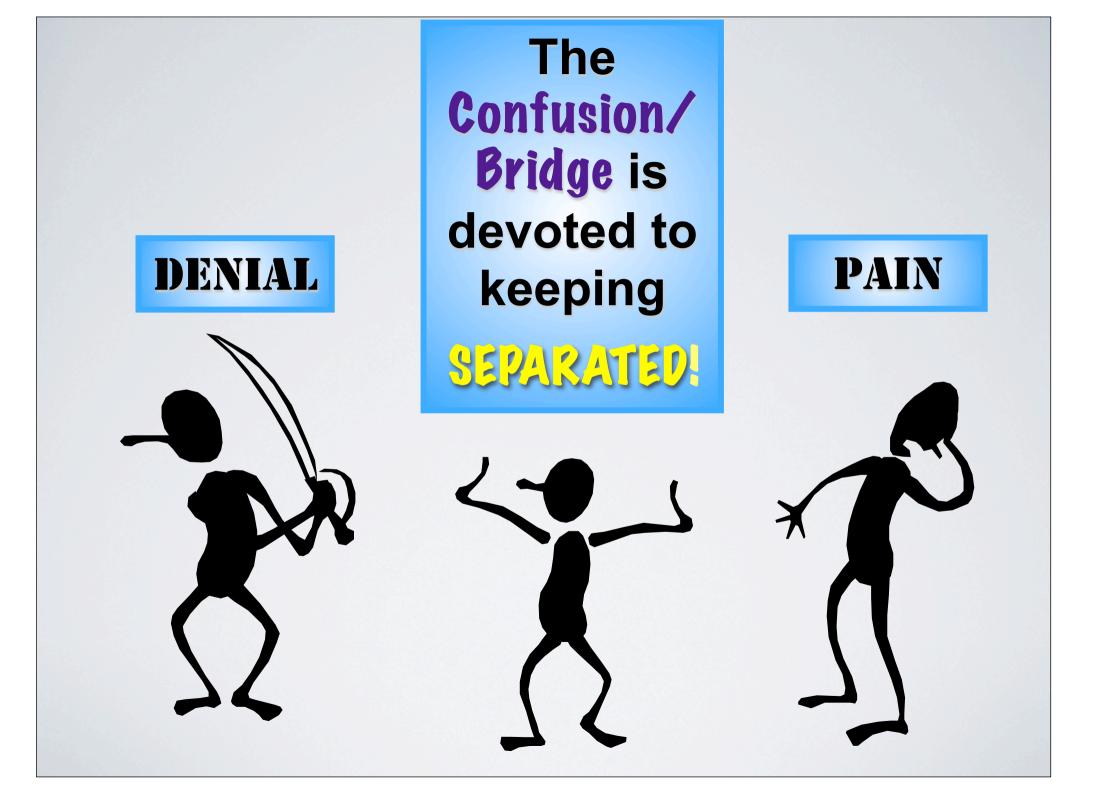

#### Neshamah is the GOD-imparted capacity to know and connect with HIM and His LIFE!

 In counseling, ESPECIALLY DID/ SRA, it is
 important to understand
 NESHAMAH,

When working with SURVIVORS this understanding is essential to knowing if you are working with the foundational CORE identity of a person's SPIRIT ... or in the realm of the SOUL.

The SOUL is the domain of the MIND and intellect,

# Where all programming is STRUCTURED,

#### Programming is ANCHORED:

Soul NESHAMAH

All programming is ANCHORED to that realm of the HUMAN spirit that remains dissociated. **DEFILED**, and not yet sanctified,

It is at the level of the HUMAN SPIRIT where GENERATIONAL principalities and powers are attached, which drives the "programming" and so profoundly affects the mind, emotions, and the will.