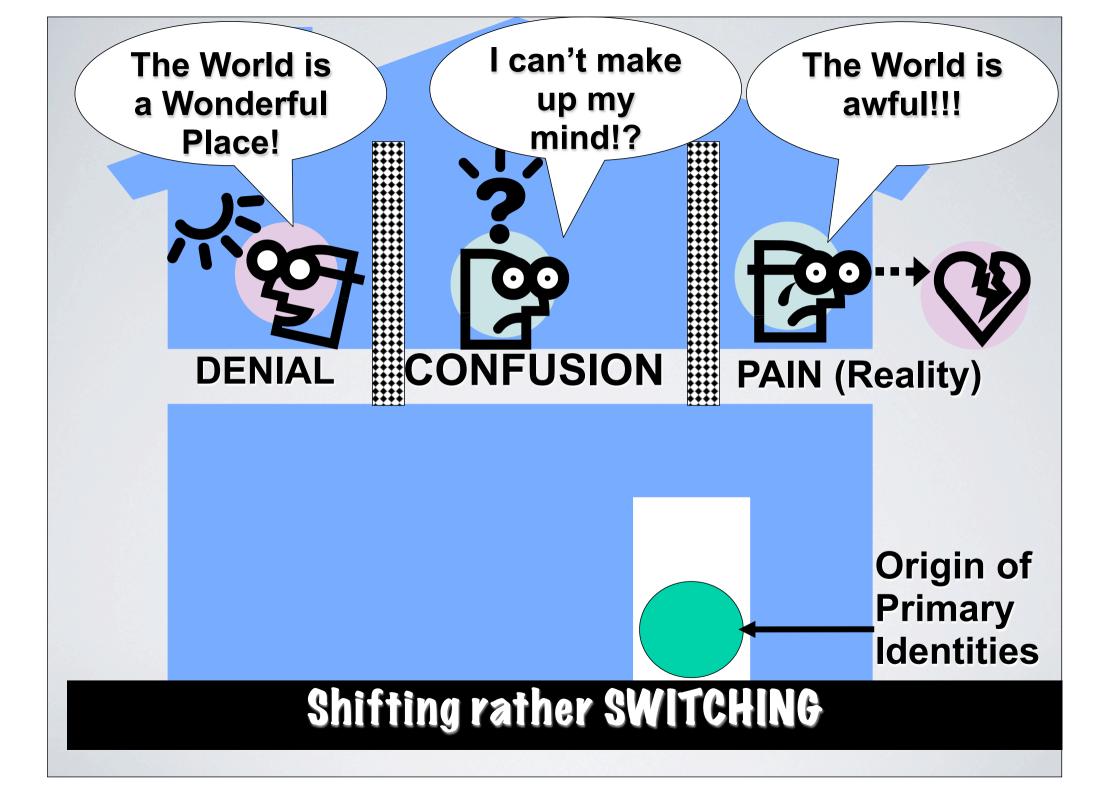

#### Neshamah is the GOD-imparted capacity to know and connect with HIM and His LIFE!

 In counseling, ESPECIALLY DID/ SRA, it is
 important to understand
 NESHAMAH,

When working with SURVIVORS this understanding is essential to knowing if you are working with the foundational CORE identity of a person's SPIRIT ... or in the realm of the SOUL.

The SOUL is the domain of the MIND and intellect,

#### Programming is ANCHORED:

Soul NESHAMAH

All programming is ANCHORED to that realm of the HUMAN spirit that remains dissociated. **DEFILED**, and not yet sanctified,

It is at the level of the HUMAN SPIRIT where GENERATIONAL principalities and powers are attached, which drives the "programming" and so profoundly affects the mind, emotions, and the will.

#### The CORE trauma and memory is in NESHAMAH!

It is at
 NESHAMAH
 that COMPLETE
 HEALING and
 INTEGRATION
 takes place!

9 But, on the contrary, as the Scripture says, What eye has not seen and ear has not heard and has not entered into the heart of man, [all that] GOD has prepared (made and keeps ready) for those who love Him.