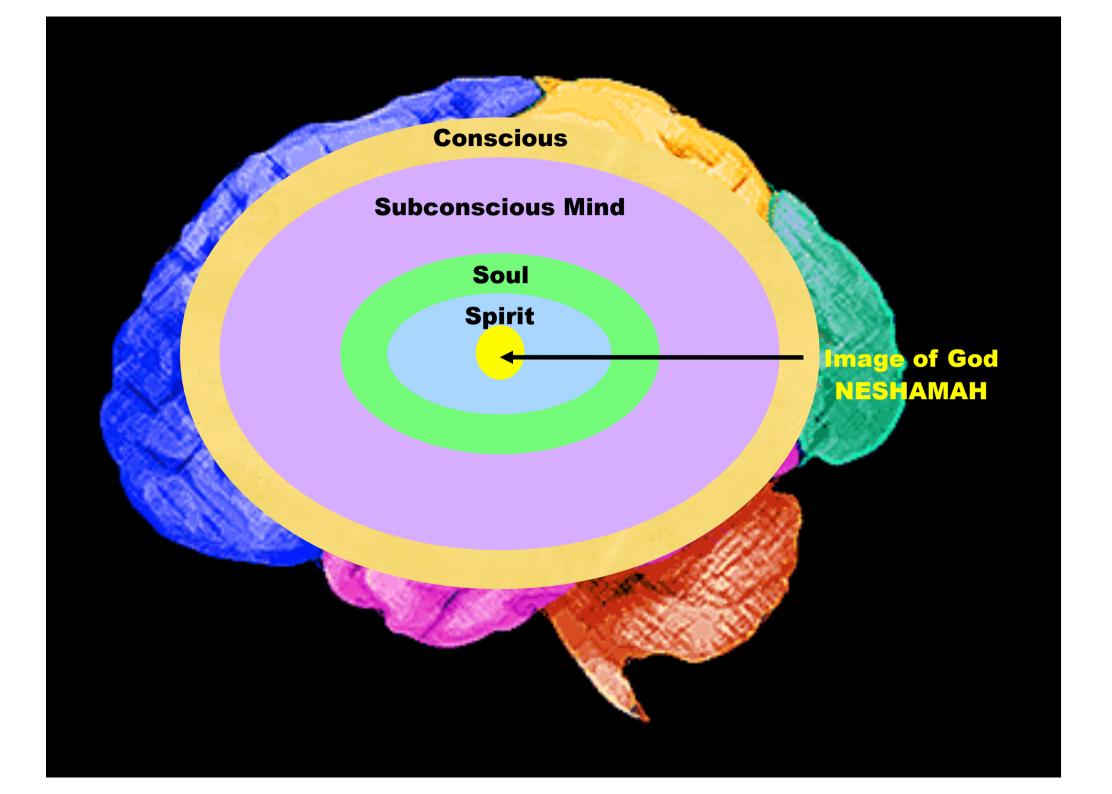

### "CORE"

- There is a CORE of the SOUL which is your personality – the person GOD created you from the beginning,
- There is a CORE of the SPIRIT we call this NESHAMAH,

## "Ne'sh'mah"

NESHAMAH is SEPARATE from our human spirit and human soul,

## "Ne'sh'mah"

NESHAMAH is the GOD-given capacity to know, perceive, and understand.

#### Neshamah is the GOD-imparted capacity to know and connect with HIM and His LIFE!

 In counseling, ESPECIALLY DID/ SRA, it is
 important to understand
 NESHAMAH,

When working with SURVIVORS this understanding is essential to knowing if you are working with the foundational CORE identity of a person's SPIRIT ... or in the realm of the SOUL.

The SOUL is the domain of the MIND and intellect,